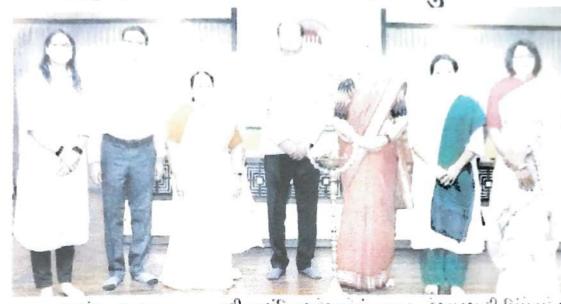

## આણંદ એજ્યુકેશન કોલેજમાં રાષ્ટ્રીય મહિલા આયોગના સહયોગથી એક દિવસીય સેમિનારનું આયોજન

આણંદ, તા. ૨૨

શ્રી રામકૃષ્ણ સેવા મંડળ સંચાલિત આણંદ એજ્યુકેશન કાલજ અને રાષ્ટ્રીય મહિલા આયોગના સહયોગથી તાજેતરમાં 'Identification of Abusive Relationship Prevention of Domestic Violence' विभय पर ओई દિવસીય સમિનારનું આયોજન કરવામાં આવ્યું હતું. જેમાં શ્રી રામકૃષ્ણ સવા મંડળની વિવિધ ભગિની સંસ્થાઓમાંથી સંગઠિત અને અસંગઠિત સમિનારમાં કામ કરતી મહિલાઓ, આંગણવાડી કાર્યકરો, મહિલા ગિક્ષકો અને વિદ્યાર્થીઓએ ભાગ લીધો હતો.

સમિનારના પ્રારંભમાં આણંદ અજ્યુકેશન કોલેજના આચાર્ય ડો. વિરુજ પરમાર વેબિનારનો હેત રજ

કરી આમંત્રિત મહેમાનોનું સ્વાગત કર્યું હતું.

કાર્યક્રમમાં મુખ્ય અતિથિ તરીક જાગૃત મહિલા સંગઠનના પ્રમુખ ડૉ. આશાબન દલાલ, અતિથિ વિશેષ તરીક તેજલ ગોસ્વામી, શ્રી રામકૃષ્ણ સેવા મંડળના પ્રેસિડેન્ટ હેમંતભાઈ જે.પટેલ તથા માનદ મંત્રી જયોત્સનાબન કે.પટેલ ઉપસ્થિત રહ્યા હતાં તેમણે આ કાર્યક્રમના સંદર્ભ પોતાના વિચાર રજૂ કર્યા હતાં.